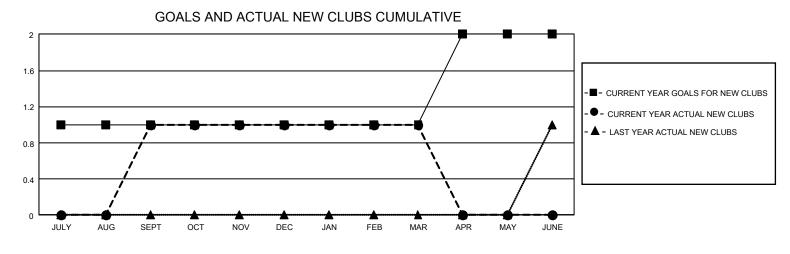

## GAT MONTHLY MEMBERSHIP PROGRESS REPORT

GMT Constitutional Area 5 - C, Group E

REPORT DOES NOT INCLUDE CLUBS IN UNDISTRICTED AREAS.

| Clubs                 |               |           |               | Members               |                       |                         |                                                    |  |
|-----------------------|---------------|-----------|---------------|-----------------------|-----------------------|-------------------------|----------------------------------------------------|--|
| RESULTS FOR 2020-2021 |               |           |               | RESULTS FOR 2020-2021 |                       |                         |                                                    |  |
| QUARTER               | NEW CLUB GOAL | NEW CLUBS | DROPPED CLUBS | QUARTER MEMB          | ER GROWTH NET<br>GOAL | MEMBER GROWTH<br>ACTUAL | DROPPED<br>MEMBERS ACTUAL<br>(including transfers) |  |
| JULY/AUG/SEPT         | 3             | 1         | 0             | JULY/AUG/SEPT         | 53                    | 159                     | 100                                                |  |
| OCT/NOV/DEC           | 0             | 0         | 0             | OCT/NOV/DEC           | 53                    | 71                      | 43                                                 |  |
| JAN/FEB/MAR           | 0             | 0         | 0             | JAN/FEB/MAR           | 53                    | 30                      | 15                                                 |  |
| APR/MAY/JUNE          | 3             | 0         | 0             | APR/MAY/JUNE          | 53                    | 0                       | 0                                                  |  |