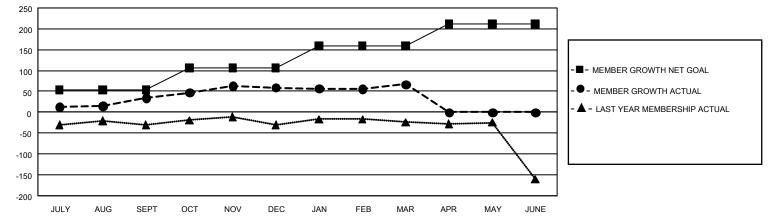

## GAT MONTHLY MEMBERSHIP PROGRESS REPORT

GMT Constitutional Area 5 - C, Group E

REPORT DOES NOT INCLUDE CLUBS IN UNDISTRICTED AREAS.

| Clubs                 |               |           |               | Members               |                       |                         |                                                    |  |
|-----------------------|---------------|-----------|---------------|-----------------------|-----------------------|-------------------------|----------------------------------------------------|--|
| RESULTS FOR 2020-2021 |               |           |               | RESULTS FOR 2020-2021 |                       |                         |                                                    |  |
| QUARTER               | NEW CLUB GOAL | NEW CLUBS | DROPPED CLUBS | QUARTER MEMB          | ER GROWTH NET<br>GOAL | MEMBER GROWTH<br>ACTUAL | DROPPED<br>MEMBERS ACTUAL<br>(including transfers) |  |
| JULY/AUG/SEPT         | 3             | 1         | 0             | JULY/AUG/SEPT         | 53                    | 159                     | 100                                                |  |
| OCT/NOV/DEC           | 0             | 0         | 0             | OCT/NOV/DEC           | 53                    | 71                      | 43                                                 |  |
| JAN/FEB/MAR           | 0             | 0         | 0             | JAN/FEB/MAR           | 53                    | 30                      | 15                                                 |  |
| APR/MAY/JUNE          | 3             | 0         | 0             | APR/MAY/JUNE          | 53                    | 0                       | 0                                                  |  |